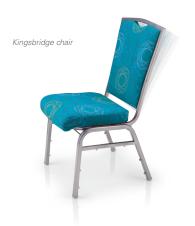

Banquet chairs-Stackable, comfortable multiple frame options.

- Premium quality
- All day comfort
- Flex-back option
- Stackable
- 100% made in the USA

The **Kingsbridge** chair *(front cover and back)* offers a top handle gracefully designed into the frame. All chairs are available in 16 standard frame colors and most designer fabrics.