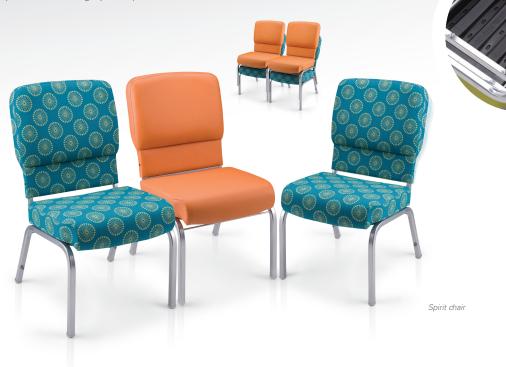

## Spree banquet chair options:

lightweight

100% recyclable

tough and durable

flex-back option

stacking

cart

The **Spirit** chair features a 20" wide seat constructed with a blow-molded plastic seat pan supporting up to 800 lbs. The plush pillow top allows for unsurpassed quality and comfort. Ideal for venue, sanctuary and stateroom applications, the Spirit chair provides the image you require.