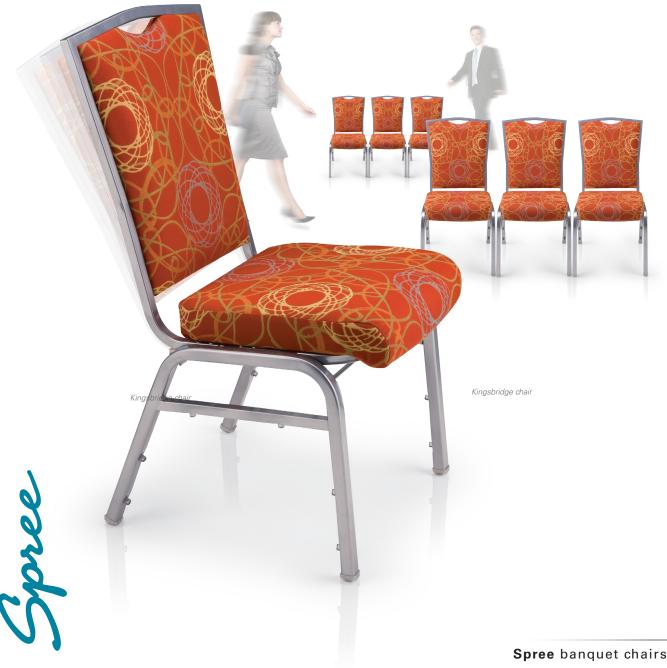

Banquet chairs-Stackable, comfortable multiple frame options.

- Premium quality
- All day comfort
- Flex-back option
- Stackable
- 100% made in the USA

The **Kingsbridge** chair *(front cover and back)* offers a top handle gracefully designed into the frame. All chairs are available in 16 standard frame colors and most designer fabrics.

Sustainability was designed into each of our Spree chairs. All of our frames are 100% recyclable. Each of our chairs are made entirely in the USA.

## Spree banquet chair options:

lightweight

100% recyclable

tough and durable

flex-back option

stacking

cart

The **Spirit** chair features a 20" wide seat constructed with a blow-molded plastic seat pan supporting up to 800 lbs. The plush pillow top allows for unsurpassed quality and comfort. Ideal for venue, sanctuary and stateroom applications, the Spirit chair provides the image you require.